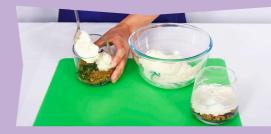

4. Place 1 tbsp of date mixture in each cup and press down with fingers or the back of a spoon. Add a layer of cream cheese mixture on top.