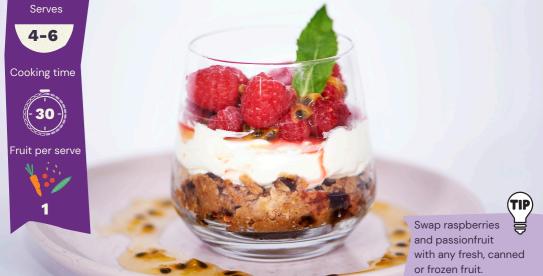

## Berry Nice Cheesecake Cups

**3.** Crush wheat biscuits in a medium bowl. Strain water from dates and add dates to bowl. Mix well with a spoon.

5. Add a layer of raspberries, followed by a spoonful of passionfruit to each cup and serve.

4. Place 1 tbsp of date mixture in each cup and press down with fingers or the back of a spoon. Add a layer of cream cheese mixture on top.