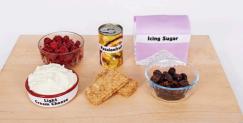

## Ingredients

½ cup dates
1 cup hot water
250g light cream cheese
2 tsp icing sugar
2 wheat biscuits
1 cup frozen raspberries
170g can passionfruit