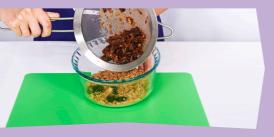

**3.** Crush wheat biscuits in a medium bowl. Strain water from dates and add dates to bowl. Mix well with a spoon.

5. Add a layer of raspberries, followed by a spoonful of passionfruit to each cup and serve.